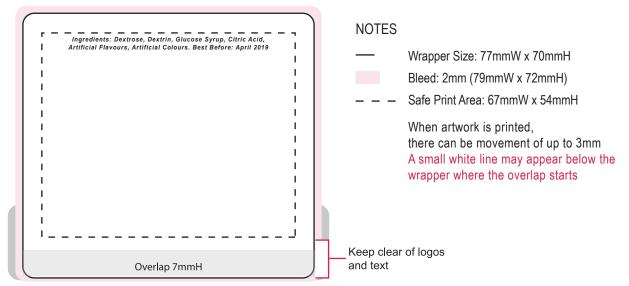

## **HOLEY ROLLS**

Image Impression Only NOT to Scale

Product Code : CC002C

Description : Holey Roll with Branded Wrapper

Order# :

Company Name :

Contact :

Wrapper Size : 77mmW x 70mmH

Print Colour : Customer must provide PMS Colour print guide

Quantity :

Delivery Date :

Please note: Stickers are printed digitally, please provide PMS colours if a close match is crucial and please inform us of this when ordering. If PMS colours are not provided we will print directly from the file and resulting print will be taken as correct. Not all PMS colours can be matched. Exact PMS colour match is NOT guaranteed. It is highly recommended that editable linework is provided, without this we cannot be held responsible for colour discrepancies